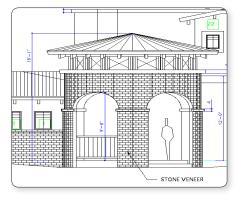

Detail of residential drawing done in Graphite by architect **Richard P. Threlfall**.

Graphite allows designers to communicate easily with advanced translation capabilities including DWG/DXF, IGES, PICT, BMP, and ClarisCAD (import only) to name a few.