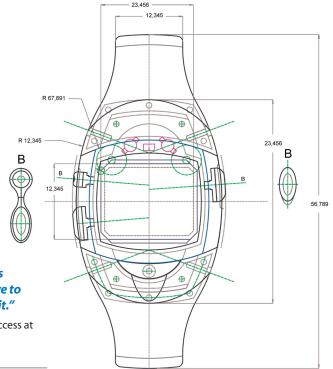

# GRAPHITE<sup>™</sup>

Luc Heiligenstein designed this sports watch using both Ashlar-Vellum drafting and 3D modeling software.

"Graphite is a better
2D solution because
it is easy to move parts
around. You don't have to
be an engineer to run it."

Read more about Luc's success at www.Ashlar.com/success.

**Graphite:**<sup>™</sup> *Computer-aided drafting the way it should be.*<sup>™</sup>

raphite offers extremely powerful, precision wire-frame drafting with the elegant ease-of-use that makes it productive even when only used occasionally. Running on Mac and Windows, Graphite provides an interface that lets creative people get the job done without worrying about how to run their software.